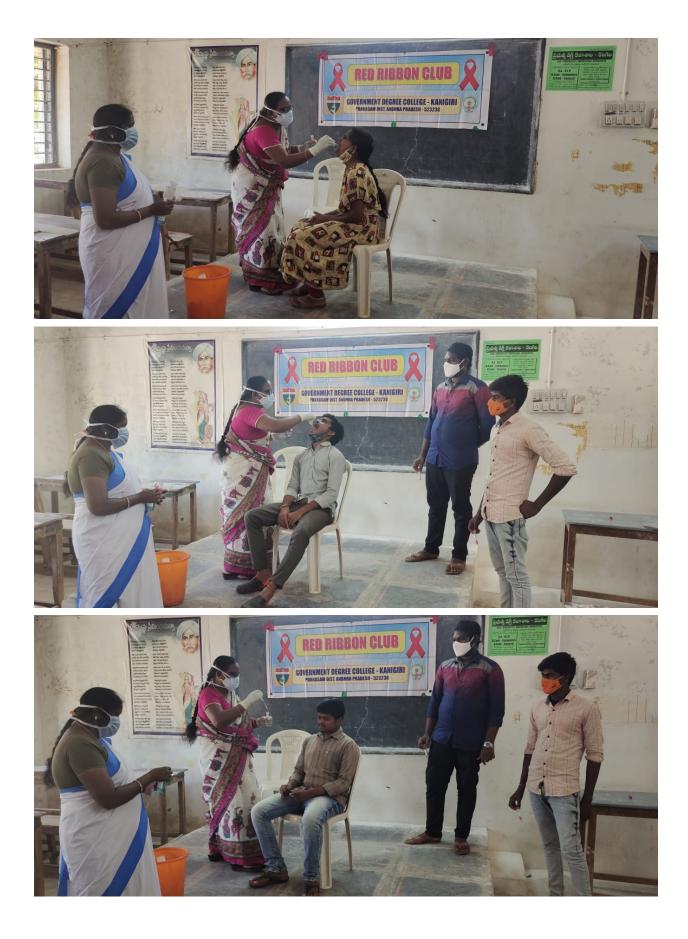

### Hospital right side Cleaning

swatch bharat program

Covid19-Vaccenation Awareness Programme by our college students at Machavaram Village

### Covid-19- Vaccination Drive Conducted at Government Degree college-Kanigiri