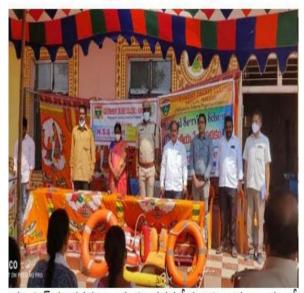

మావారధి కనిగిరి ::నగర పంచాయతీ పరిధిలోని మాచవరంలో మంగళవారం జాతీయ సేవా పథకం ప్రత్యేక క్యాంపు కనిగిరి ప్రభుత్వ డిగ్రీ కళాశాల ఎన్ఎస్ఎస్ యూనిట్ ఆధ్వర్యంలో ట్రిన్సిపాల్ డాక్టర్ జె. ఉషారాణి అధ్యక్షతన మాచవరం ప్రభుత్వ వైద్యశాల (ప్రాంగణంలో కార్యక్రమాల ప్రారంభోత్సవ కార్యక్రమం నిర్వహించారు. ఈ కార్యక్రమానికి ముఖ్య అతిథిగా పాల్గొన్న కనిగిరి నగర పంచాయతీ చైర్మన్ షేక్ అబ్దల్ గఫార్ మాట్లాడుతూ విద్యార్థి దశ నుంచే సేవా భావం, క్రమశిక్షణ, సమాజంపై అవగాహన కల్పించేందుకు జాతీయ సేవా పథకం (ఎన్ఎస్ఎస్)ను 1969 లో కేంద్ర ప్రభుత్వం ఏర్పాటు చేసిందని,తమ కళాశాలలతో పాటు పరిసరాలను పరిశుభంగా ఉంచడంలోను, ప్రజలను సమాజ సేవ పట్ల చైతన్యపర్చడంలోను ఎన్ఎస్ఎస్ వలంటీర్ల కృషి వెల కట్టలేనిదని సమాజంలో ఉన్నవారిని చైతన్యపర్చడంతో పాటు, సమాజ సేవను తమ సేవగా భావించే భావజాలం విద్యార్థి దశ నుంచే అలవాటు చేయడం ద్వారా దేశ భవిష్యత్తుకు పునాదులు వేసినట్లవుతుందని తెలిపారు. విపత్తులు మరియు అగ్ని ప్రమాదాల బారిన పడకుండా ఏ విధంగా జాగ్రత్తలు తీసుకోవాలో ఫైర్ స్టేషన్ ఆఫీసర్ ఆర్. రామకృష్ణ ఆధ్వర్యంలో ఫైర్ సిబ్బంది వాలంటీర్లకు మరియు ప్రజలకు అవగాహన కలిగించారు. ఈ సందర్భంగా ప్రభుత్వ డిగ్రీ కళాశాల ఫిజికల్ డైరెక్టర్ మరియు ఎన్.ఎస్.ఎస్ (పోగ్రామ్ ఆఫీసర్ దాక్టర్ బాచిన రమేష్ బాబు మాట్లాదుతూ ఆచార్య నాగార్జున విశ్వవిద్యాలయం ఎస్.ఎస్.ఎస్ యూనిట్ ప్రోగ్రాంలో భాగంగా కనిగిరి ప్రభుత్వ డిగ్రీ కళాశాలకు చెందిన ఎన్ఎస్ఎస్