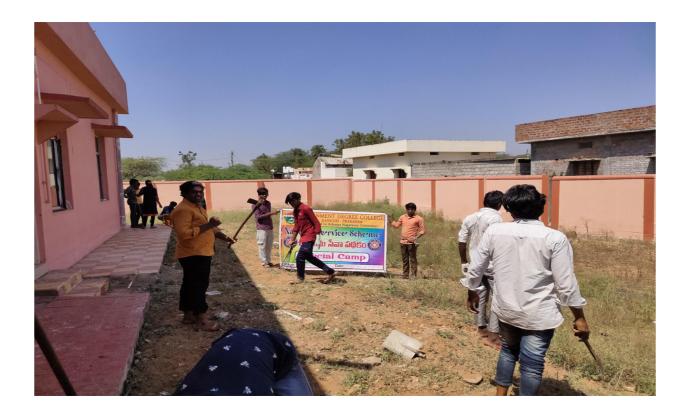

Today we conduct swatch bharat program at machavaram in government hospital premises.... With students

Clean and green swatch bharat program

### Hospital right side Cleaning

swatch bharat program

Covid19-Vaccenation Awareness Programme by our college students at Machavaram Village