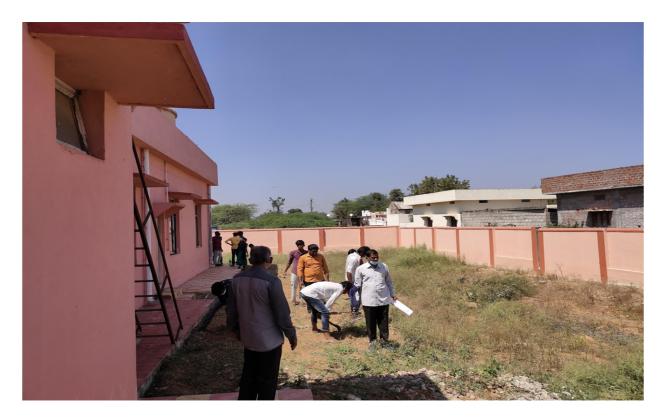

req-reg

888

I would like to inform you that our GDC kanigiri NSS unit organising special camp on 22/02/2022 to 28/02/2022 at adopted village MACHAVARAM prakasam (dt). Adoption of a village and area is a very meaningful programme in N.S.S as a first step in this programme it is necessary to establish which would help survey of few villages situated at short distance from 3 K.M of the College. The assistance of the teachers and students.

The aim of adoption of Village or area is to give new ideas of development of to villagers for solution for their problems as the N.S.S Voluntary is to live with the members of the Community during the 7 days special camping programme and the learn from their experience during his/her tenure in N.S.S.