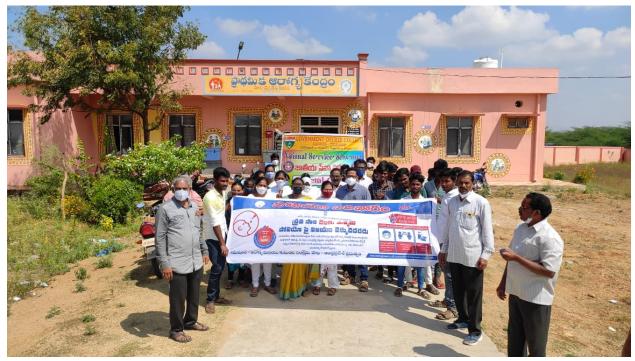

# 

కనిగిరి, మేజర్ న్యూస్ : జాతీయ సేవా కార్యక్రమంలో భాగంగా స్థానిక

ప్రభుత్వ డిగ్రీ కళాశాలలోని 50 స్థానిక ప్రభుత్వ వైద్యాధికారి షేక్ మంది ఎన్ఎస్ఎస్ వాలంటీర్లు మాచ షరీఫ్ అభినందించారు. భవిష్యత్లో వరం లోని ప్రాధమిక ఆరోగ్య కేం ఇలాంటి కార్యక్రమాలు మరెన్నో ద్రం, ప్రభుత్వ పాఠశాలలో పిచ్చి నిర్వహించాలని కళాశాల ప్రిన్నిపాల్ మొక్కలను తొలగించి శుక్రవారం దాక్టర్ జె.ఉషారాణికి అబినందనలు స్పచ్చభారత్ కార్యక్రమం నిర్వహించా తెలియజేశారు. ఈ కార్యక్రమంలో రు. అలాగే మాచవరం గ్రామంలో బ్రోగ్రామ్ ఆఫీసర్ దాక్టర్ ఐనా రమేష్ కంటి శుక్లంపై వాలంటీర్లు సర్వే నిర్వ బాబు, వైస్ ట్రిన్సిపాల్ బాలకృష్ణ, హించారు.స్వచ్చ భారత్ కార్యక్రంలో అధ్యాపకులు సాయి, నరేష్ , పాల్గొన్న ఎన్ఎస్ఎస్ వాలంటీర్లను

## ప్రజా చైతేస్యేంతో పల్లెలు ప్రగతిబాట పడతాయి.పోశి చైర్హన్ షేక్ అబ్దల్ గోఫార్

యూనిట్ మాచవరం గ్రామాన్ని దత్తత తీసుకొని ఆయా గ్రామాల్లో వారం రోజులు పాటు(ఫిబ్రవరి 22 నుండి ు28.వరుకు ) ప్రత్యేక కార్యక్రమాలు నిర్వహిస్తామని విద్యార్థులు(వలంటీర్లు) రోజూ ఏదో ఒక రూపంలో ప్రజలకు సేవలు అందిస్తారని ఇంటింటికీ వెళ్లి పరిసరాలు,వ్యక్తిగత పరిశుభతపై అవగాహన కల్పిస్తారు. మూధ నమ్మకాలపై చైతన్యవంతం చేస్తూ, మొక్కలు నాటి పర్యావరణ పరిరక్షణ (పాధాన్యాన్ని వివరిస్తారు. తాగునీటి వనరులను ఆయా శాఖల అధికారులు,సిబ్బందితో కలిసి క్లోరినేషన్ చేస్తారు. కోవిడ్ అనుగుణ ప్రవర్తన పై అవగాహన మరియు బాల్య వివాహాల వల్ల కలిగే అనర్థాలను వివరిస్తారని తెలిపారు. ఈ కార్యక్రమంలో ప్రభుత్వ వైద్యశాల డి.డి. ఓ దాక్టర్. జి. స్పప్ప, దాక్టర్ షేక్ షరీఫ్, కౌన్సిలర్ రాజశేఖర్ రెడ్డి, వైస్ ప్రిన్సిపాల్ బాలకృష్ణ, పారా లీగల్ వాలంటీర్ గుడ్ హెల్ఫ్ డైరెక్టర్ రమేష్ బాబు, సామాజిక కార్యకర్త వార్డు వాలంటీర్ నవ కుమార్, ప్రభుత్వ డిగ్రీ కళాశాల అధ్యాపక బృందం, కనిగిరి ఫైర్ స్టేషన్ సిబ్బంది, వైద్య సిబ్బంది ఎన్ఎస్ఎస్ వాలంటీర్లు పాల్గొన్నారు.

మావారధి కనిగిరి ::నగర పంచాయతీ పరిధిలోని మాచవరంలో మంగళవారం జాతీయ సేవా పథకం ప్రత్యేక క్యాంపు కనిగిరి ప్రభుత్వ డిగ్రీ కళాశాల ఎన్ఎస్ఎస్ యూనిట్ ఆధ్వర్యంలో ట్రిన్సిపాల్ డాక్టర్ జె. ఉషారాణి అధ్యక్షతన మాచవరం ప్రభుత్వ వైద్యశాల (ప్రాంగణంలో కార్యక్రమాల ప్రారంభోత్సవ కార్యక్రమం నిర్వహించారు. ఈ కార్యక్రమానికి ముఖ్య అతిథిగా పాల్గొన్న కనిగిరి నగర పంచాయతీ చైర్మన్ షేక్ అబ్దల్ గఫార్ మాట్లాడుతూ విద్యార్థి దశ నుంచే సేవా భావం, క్రమశిక్షణ, సమాజంపై అవగాహన కల్పించేందుకు జాతీయ సేవా పథకం (ఎన్ఎస్ఎస్)ను 1969 లో కేంద్ర ప్రభుత్వం ఏర్పాటు చేసిందని,తమ కళాశాలలతో పాటు పరిసరాలను పరిశుభంగా ఉంచడంలోను, ప్రజలను సమాజ సేవ పట్ల చైతన్యపర్చడంలోను ఎన్ఎస్ఎస్ వలంటీర్ల కృషి వెల కట్టలేనిదని సమాజంలో ఉన్నవారిని చైతన్యపర్చడంతో పాటు, సమాజ సేవను తమ సేవగా భావించే భావజాలం విద్యార్థి దశ నుంచే అలవాటు చేయడం ద్వారా దేశ భవిష్యత్తుకు పునాదులు వేసినట్లవుతుందని తెలిపారు. విపత్తులు మరియు అగ్ని ప్రమాదాల బారిన పడకుండా ఏ విధంగా జాగ్రత్తలు తీసుకోవాలో ఫైర్ స్టేషన్ ఆఫీసర్ ఆర్. రామకృష్ణ ఆధ్వర్యంలో ఫైర్ సిబ్బంది వాలంటీర్లకు మరియు ప్రజలకు అవగాహన కలిగించారు. ఈ సందర్భంగా ప్రభుత్వ డిగ్రీ కళాశాల ఫిజికల్ డైరెక్టర్ మరియు ఎన్.ఎస్.ఎస్ (పోగ్రామ్ ఆఫీసర్ దాక్టర్ బాచిన రమేష్ బాబు మాట్లాదుతూ ఆచార్య నాగార్జున విశ్వవిద్యాలయం ఎస్.ఎస్.ఎస్ యూనిట్ ప్రోగ్రాంలో భాగంగా కనిగిరి ప్రభుత్వ డిగ్రీ కళాశాలకు చెందిన ఎన్ఎస్ఎస్