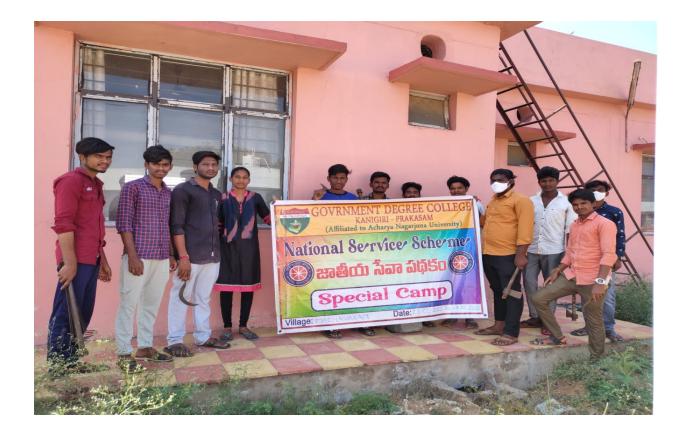

#### N.S.S UNIT- KANIGIRI

To,

The co-ordinator

National service scheme,

Acharya Nagarjuna University,

Guntur.

Respected Sir,

Sub: Government Degree College-Kanigiri-Prakasam Dt.-special camp permission

req-reg

888

I would like to inform you that our GDC kanigiri NSS unit organising special camp on 22/02/2022 to 28/02/2022 at adopted village MACHAVARAM prakasam (dt). Adoption of a village and area is a very meaningful programme in N.S.S as a first step in this programme it is necessary to establish which would help survey of few villages situated at short distance from 3 K.M of the College. The assistance of the teachers and students.