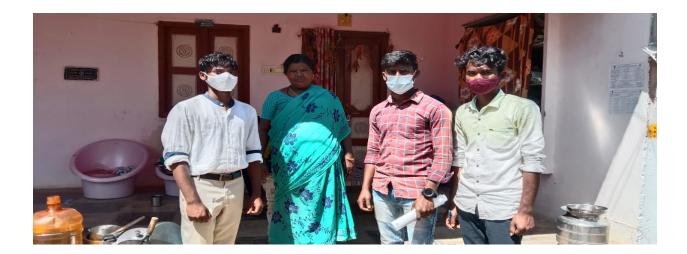

### Hospital right side Cleaning

swatch bharat program

Covid19-Vaccenation Awareness Programme by our college students at Machavaram Village

### Covid-19- Vaccination Drive Conducted at Government Degree college-Kanigiri