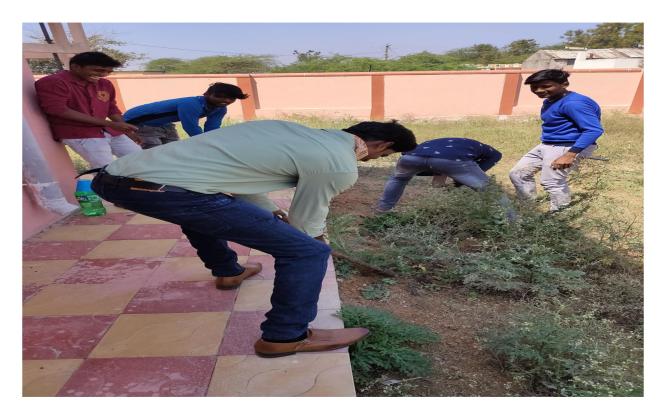

Today we conduct swatch bharat program at machavaram in government hospital premises.... With students

Clean and green swatch bharat program

#### Swatch bharat program

Hospital left side premises cleaning