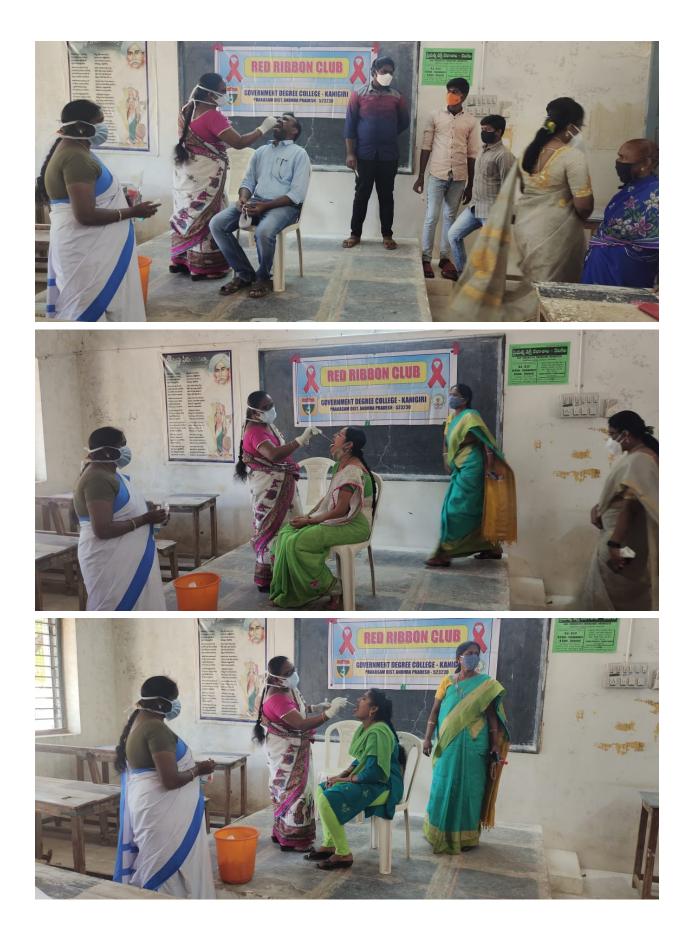

### Hospital right side Cleaning

swatch bharat program

Covid19-Vaccenation Awareness Programme by our college students at Machavaram Village

### Covid-19- Vaccination Drive Conducted at Government Degree college-Kanigiri