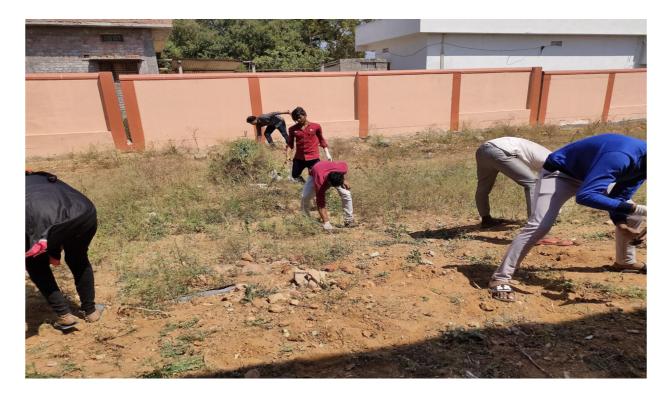

Today we conduct swatch bharat program at machavaram in government hospital premises.... With students

Clean and green swatch bharat program

#### Swatch bharat program

Hospital left side premises cleaning

### Hospital right side Cleaning

swatch bharat program

Covid19-Vaccenation Awareness Programme by our college students at Machavaram Village