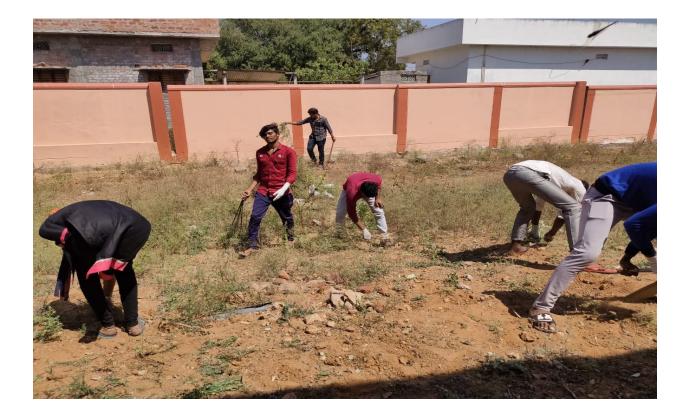

Today we conduct swatch bharat program at machavaram in government hospital premises.... With students

Clean and green swatch bharat program

#### Swatch bharat program

Hospital left side premises cleaning