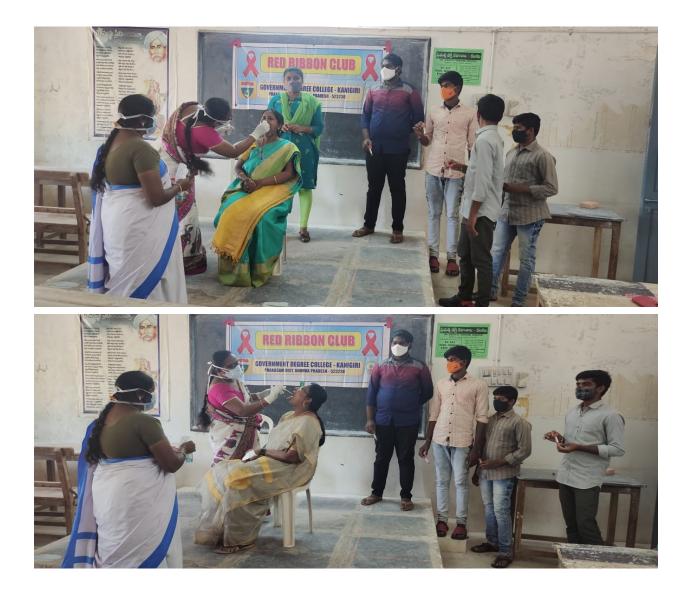

### Hospital right side Cleaning

swatch bharat program

Covid19-Vaccenation Awareness Programme by our college students at Machavaram Village

### Covid-19- Vaccination Drive Conducted at Government Degree college-Kanigiri