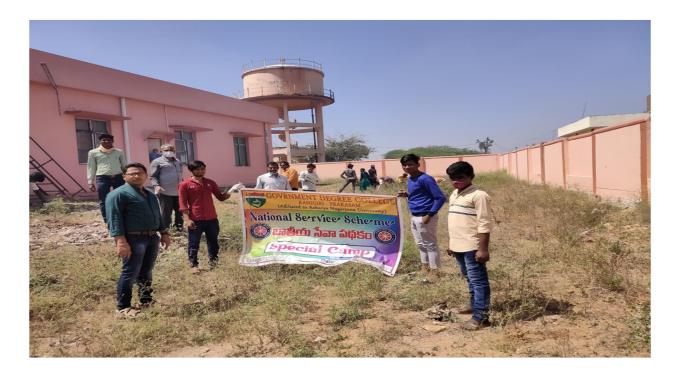

#### N.S.S UNIT- KANIGIRI

To,

The co-ordinator

National service scheme,

Acharya Nagarjuna University,

Guntur.

Respected Sir,

Sub: Government Degree College-Kanigiri-Prakasam Dt.-special camp permission

req-reg

888

I would like to inform you that our GDC kanigiri NSS unit organising special camp on 22/02/2022 to 28/02/2022 at adopted village MACHAVARAM prakasam (dt). Adoption of a village and area is a very meaningful programme in N.S.S as a first step in this programme it is necessary to establish which would help survey of few villages situated at short distance from 3 K.M of the College. The assistance of the teachers and students.

I request you kindly permit me to do the special camp day wise activities given below.

| SL NO | DATE       | ACTIVITY                                                        |
|-------|------------|-----------------------------------------------------------------|
| 1.    | 22/02/2022 | Inauguration-Fire and rescue methods with Demo                  |
| 2.    | 23/02/2022 | Swatch Bharat                                                   |
| 3.    | 24/02/2022 | Sanitation of village surroundings                              |
| 4.    | 25/02/2022 | Covid awareness and importance of vaccination                   |
| 5.    | 26/02/2022 | Health education aids awareness and preliminary health care.    |
| 5.    | 27/02/2022 | Provision of safe and clean drinking water, Pulse polio Program |
|       | 28/02/2022 | Eye Check-up Service for Old citizens                           |
|       | 124        | Closing function                                                |