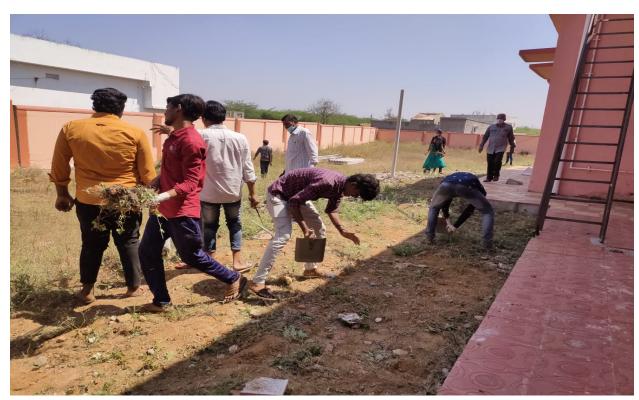

Today we conduct swatch bharat program at machavaram in government hospital premises.... With students

Clean and green swatch bharat program

### Hospital right side Cleaning

swatch bharat program

Covid19-Vaccenation Awareness Programme by our college students at Machavaram Village